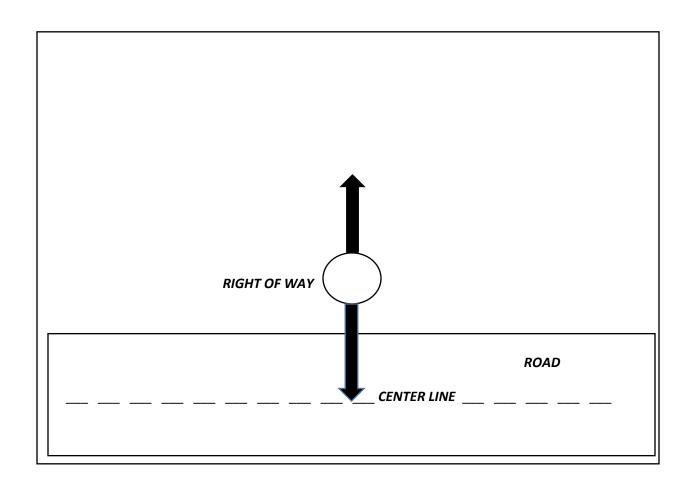

## ALL TEMPORARY SIGNS SHALL BE PLACED A MINIMUM OF FIVE (5') FEET FROM ANY ROAD RIGHT OF WAY AND FIVE (5') FEET FROM ALL SIDE PROPERTY LINES

IF YOU HAVE ANY QUESTIONS RELATED TO THE SIGN ORDINANCE IN THOMAS TOWNSHIP, PLEASE CONTACT THE CODE ENFORCEMENT OFFICER AT (989) 781-0150.