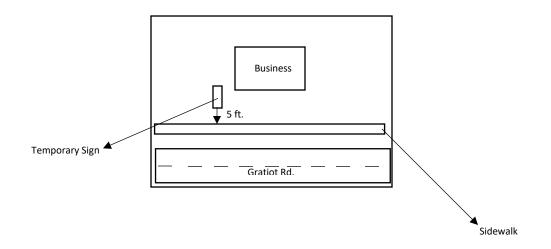

## ALL TEMPORARY SIGNS SHALL BE PLACED A MINIMUM OF FIVE (5') FEET FROM ANY ROAD RIGHT OF WAY AND FIVE (5') FEET FROM ALL SIDE PROPERTY LINES

IF YOU HAVE ANY QUESTIONS RELATED TO THE SIGN ORDINANCE IN THOMAS TOWNSHIP, PLEASE CONTACT THE CODE ENFORCEMENT OFFICER AT (989) 781-0150.